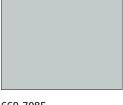

## **AVAILABLE COLOURS:**

- transparent -

669-7085 light grey similar to RAL 7035\*

\* according to the BÜFA method

If there is larger order volume, other selected shades of colour are also available. Please get in touch with us for this.