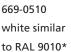

## **AVAILABLE COLOURS:**

- transparent -

669-7085 light grey similar to RAL 7035\*

\* according to the BÜFA method

If there is larger order volume, other selected shades of colour are also available. Please get in touch with us for this.